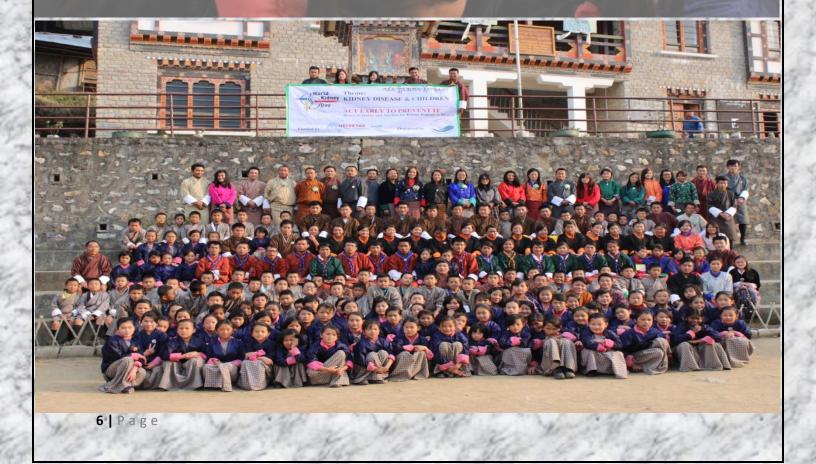

#### 3.1. World Kidney Day

With the fund support from Helvetas Bhutan, the Bhutan Kidney Foundation observed World Kidney Day on 10<sup>th</sup> March 2016 in Kanglung Primary School under Trashigang Dzongkhag, the largest district in the country from where the largest number of people seems to be affected.

Remaining with the event's theme "*Kidney Disease and Children: Act Early to Prevent It*", the programme covered an approximate 320 audiences comprising of 250 school children representing four different schools, 15 school teachers, 50 young adults from Sherubtse College and village Tshogpas representing the local government in Trashigang Dzongkhag.

Awareness tools such as a documentary films, posters, and statistics were used to inform the participants and educate on kidney health, disease and its issues in Bhutan.

An important part of the entire program, the awareness highlighted the rights of citizens to basic health services. Personal stories of people who were not aware of their basic rights in accessing services from hospitals, government and other institutions played a powerful modality of raising awareness.