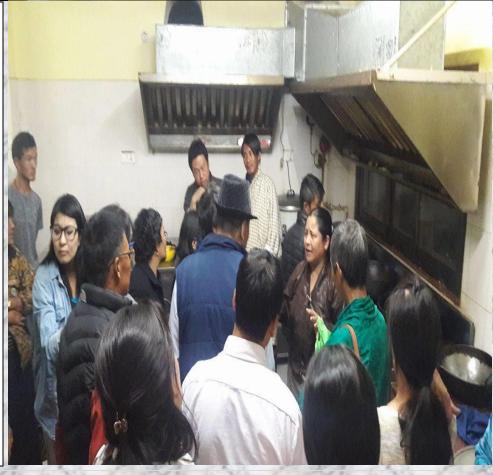

#### Celebration of BKF's 4<sup>th</sup> Anniversary

The celebration covered in all the three dialysis centers conducting common session on Renal Diet Education followed by cooking method and best practices for dialysis patients and their immediate attendants.

Practically demonstrating the procedures, the participants (Dialysis Staffs, patients and attendants and BKF) prepared food recommended for the patients on dialysis.

The importance and significance of restricting to the recommended diet is one instrumental step for dialysis patients in leading quality life. The program has been an effort to complement the past educational programs conducted for the patients and their attendants.