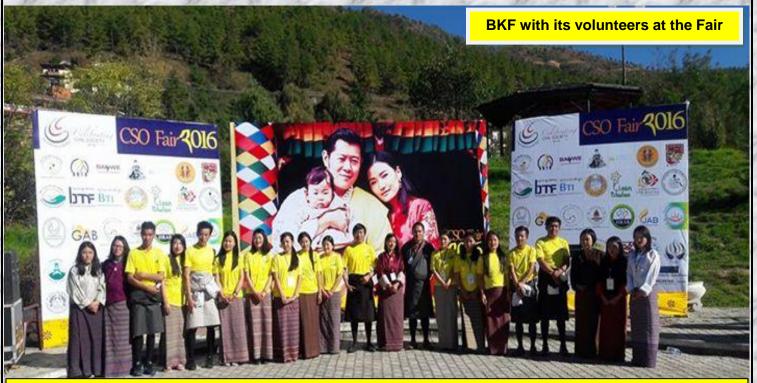

#### 3.4. Facilitation of Basic Health Checkup during CSO Fair.

Exhibiting the Foundation's primary objective, the BKF raised awareness on kidney disease and issues by facilitating basic health check-up services such as Blood Pressure (BP), Random Blood Sugar (RBS) and Body Mass Index (BMI) to the guests and visitors at the fair on 6<sup>th</sup> & 7<sup>th</sup> November.

A total of 460 people availed the services out of which 70 people were detected to be living with high BP; 22 people with abnormal blood sugar level and 35 people suffering from obesity.

Those diagnosed with abnormal results were educated on the long term consequences and referred for timely treatment.