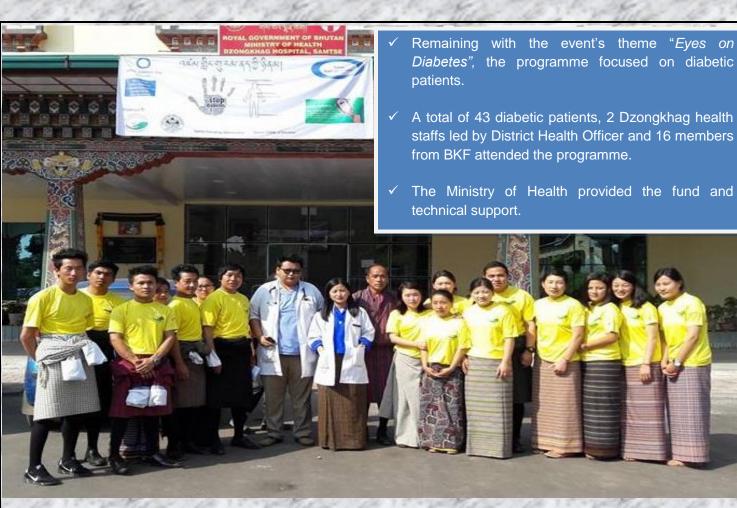

#### 3.5. Observation of World Diabetes Day

The high diabetes cases reported in 2015 in Samtse Dzongkhag triggered Bhutan Kidney Foundation's attention compelling to intervene immediately to draw attention on the issues of paramount importance to the diabetes world and keep diabetes firmly in the public and political spotlight. The day was observed in Samtse General Hospital on 14<sup>th</sup> November 2016.

From the programme conducted, 10 diabetic patients diagnosed be living with kidney disease. Out of which 1 require immediate dialysis, 5 in chronic stage and 4 on acute stage. The BKF closely monitors these cases assisting that they have the access to services rendered by the Government (Ministry of Health)