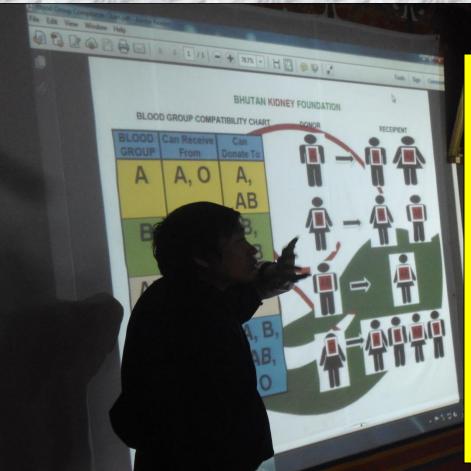

#### **KIDNEY SWAP PROGRAMME**

To address the issue of patients not being able to arrange/match kidney donor, the BKF organized "Kidney SWAP Programme" to:

- Promote and encourage more volunteer kidney donors (Blood related);
- Save lives through joint effort (Collaboration);
- Educate on Swapping procedures and significance;
- Peer support among the patients and families.

The activity enabled participants to understand clearly about the SWAPPING and its significance.

The forum witnessed HOPE in the eyes of Dialysis Patients and their families as the Foundation listed good number of cases for the swap possibility.