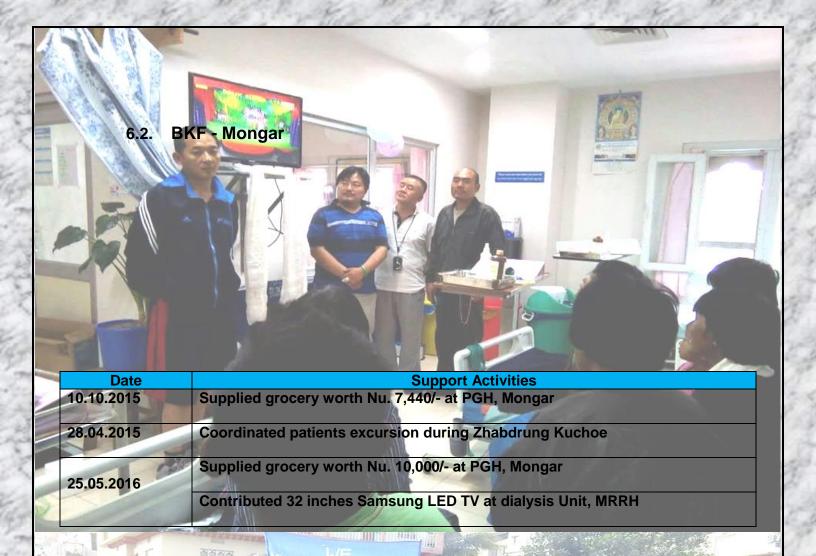

## 4. Networking & Partnership

Although the Foundation's network "BKF-Mongar" existed since 2015, the formal signing of Memorandum of Understating (MoU) took place on 13<sup>th</sup> January 2016 in Mongar.

The Network functions as a support group in the Eastern Bhutan to address the basic need of dialysis patients of Mongar Regional Referral Hospital.