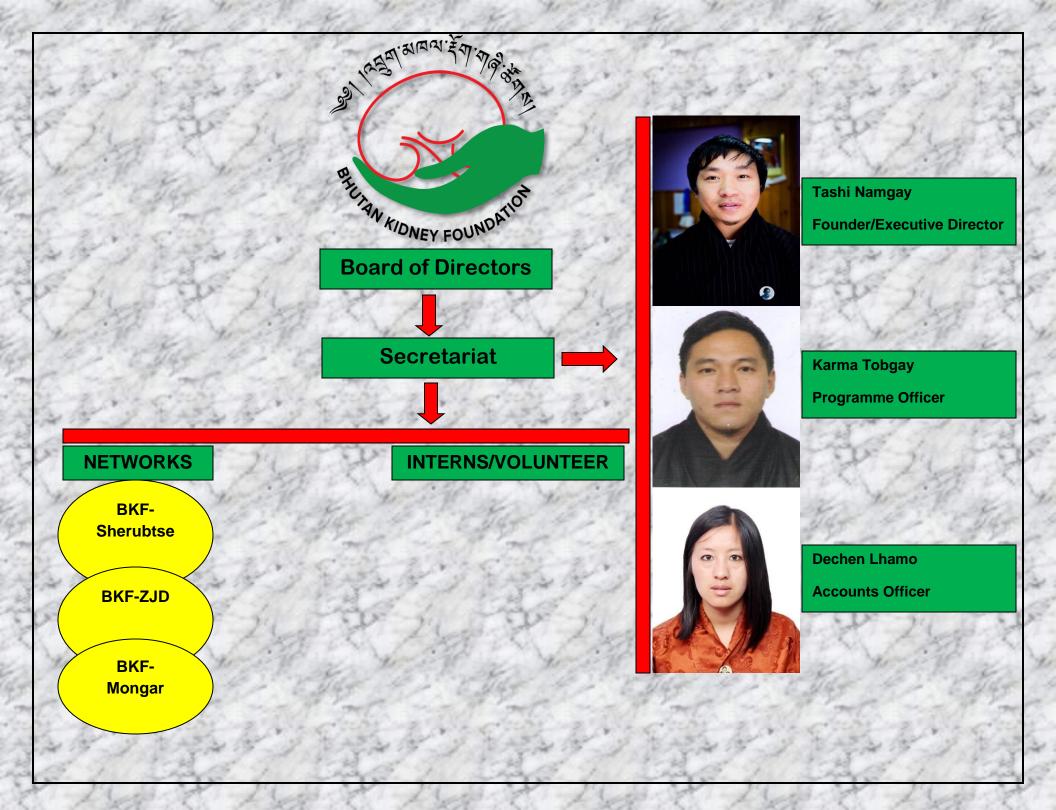

#### 2.3. Board of Trustees

The Board of Trustees, chaired by the Chairperson, comprises of individuals from diverse professions and backgrounds.

The Board meets once quarterly to review and direct the programs of the Foundation. The members of the Board of Trustees serve for a term of three years, which may be renewed.

After successful kidney transplant on 12<sup>th</sup> April 2006 and inspired by his past experience, **Mr. Tashi Namgay**, the brainchild of the Bhutan Kidney Foundation resigned from government job and fully committed his time devoting his service to the kidney patients guiding them in basic essential care which led to the formation of an informal group called Kidney Transplant and Dialysis Support Group (KTDSG) in 2007. The group comprised of 23 kidney transplant recipients. His conviction is precise, "Save lives for the wellbeing of all sentient beings." He strongly believes that everyone deserves a second life to live and embrace the "Gift of Life."

Executive Director Bhutan Kidney Foundation Thimphu:Bhutan

٢

Programme Officer Photon Kidney Foundation

Assistant Acco nts

Officer Bhutan Kidney Foundation