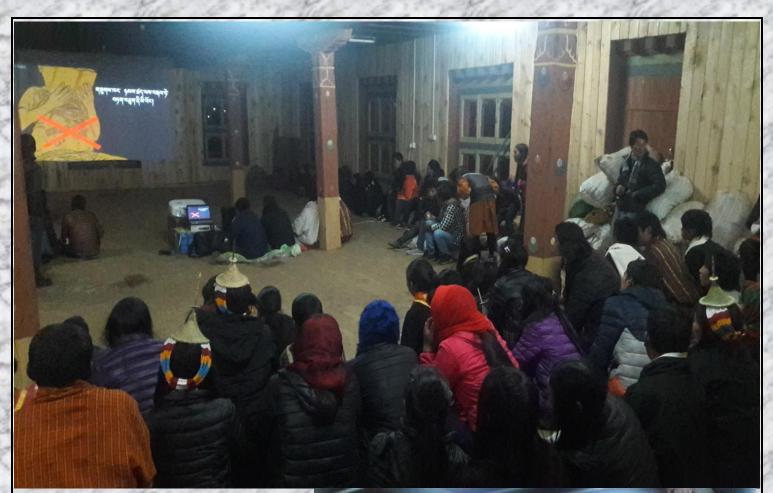

#### 3.3. Screening of documentary film "Kidney Health in Bhutan" in Laya.

As to show the presence of Civil Society Organizations and their capacities as a sector to bring changes in the society, the BKF joined 8 other CSOs representing the sector for the Royal Highland Festival in Laya, Gasa from 16<sup>th</sup> to 18<sup>th</sup> October 2016.

The Bhutan Kidney Foundation's participation in the festival came

with the invitation to create awareness of respective CSO activities, reach out to highlanders at grassroots level and to identify target groups for possible future projects and collaborations. The BKF organized awareness programme through talk on kidney health and screening of documentary film titled "Kidney Health in Bhutan" to the highlanders. The BKF's founder trekking for the festival as a kidney transplant recipient promoted physical activity and objectified possibility of leading normal life after kidney transplantation.