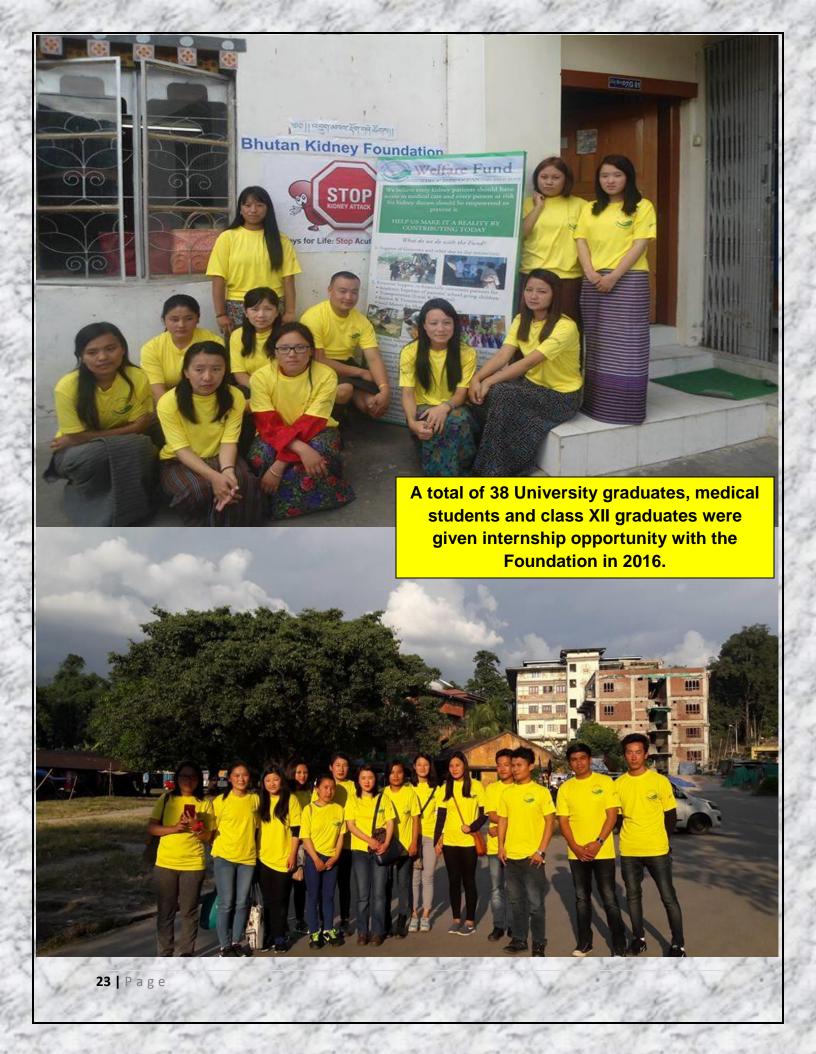

The Year 2016 recorded a total of 93 patients and their families who visited the Bhutan Kidney Foundation office to avail the services.

- Counseling on dietary, dialysis treatment and post transplant care;
- Sensitization on kidney disease, transplant and its significance and donor priority.
- Clearance letter to look for donor through medias;
- Clearance letter to raise fund for kidney transplant;
- Financial support.