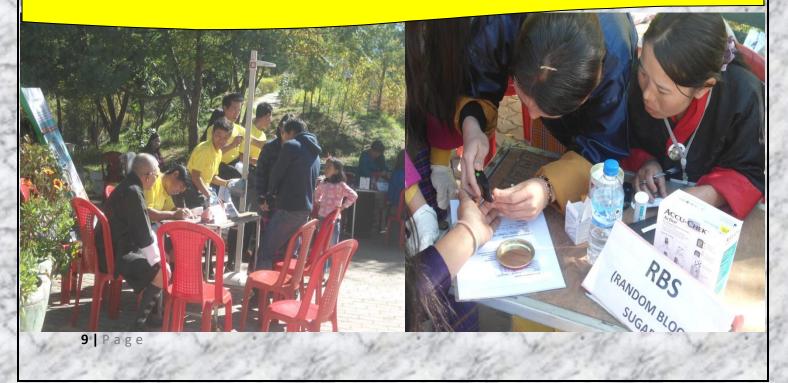

#### 3.4. Facilitation of Basic Health Checkup during CSO Fair.

Exhibiting the Foundation's primary objective, the BKF raised awareness on kidney disease and issues by facilitating basic health check-up services such as Blood Pressure (BP), Random Blood Sugar (RBS) and Body Mass Index (BMI) to the guests and visitors at the fair on 6<sup>th</sup> & 7<sup>th</sup> November.

A total of 460 people availed the services out of which 70 people were detected to be living with high BP; 22 people with abnormal blood sugar level and 35 people suffering from obesity.

Those diagnosed with abnormal results were educated on the long term consequences and referred for timely treatment.