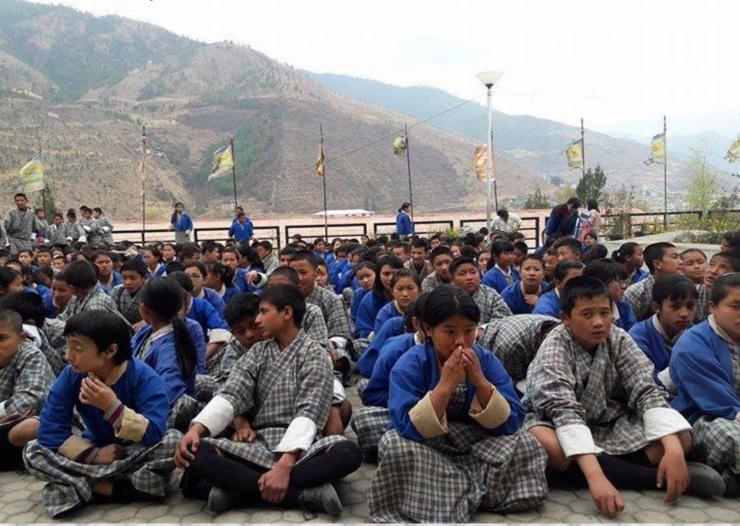

3.2. Kidney Health Talk at Changzamtog Lower Secondary School, Thimphu

The BKF drew the attention of more than 600 students of Changzamtog Lower Secondary School in Thimphu on 18<sup>th</sup> March 2016 complimenting the school's weekly theme "Say No to Junk Food: Stay Healthy".

Remaining with the theme, the talk emphasized on the ill effect of junk food and health complication on the long run embedding the messages on kidney disease and issues.